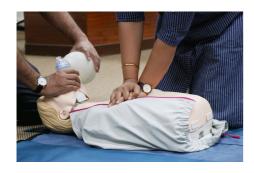

# **Emergency Medical Technician - Basic (EMT-B)**

This course is designed to instruct a student to the level of Emergency medical technician-preparatory, who serves a vital role in the chain of health care system. It is recognized that the majority of pre-hospital emergency care will be provided by the EMT-preparatory. This course consists of all skills that are necessary to provide emergency medical care at a basic life support level till the patient reaches hospital. Foundation EMT training encompasses initiates ,Hospital and ambulance phases. Approximately 450 hours of training is imparted for Basic-EMTs.

#### The course content is as follows:

- Introduction to Emergency Medical services
- · Basic Anatomy and Physiology
- Medical Emergencies
- Trauma and Environmental Emergencies
- · Basic Airway Management
- EMS Operations