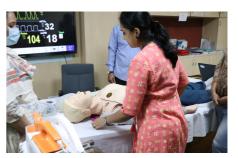

### **Methodology:**

- · Lectures and Workstations
- · Many Emergency Conditions.
- Manual Techniques
- Team Dynamics

### **To the Participant**

- Learns hands on skills to perform normal delivery
- Can effectively manage Post Partum Hemorrhage
- Can assist in safe delivery and emergency child birth
- Will be trained in Neonatal Resuscitation
- Valid certification and BLSO provider card